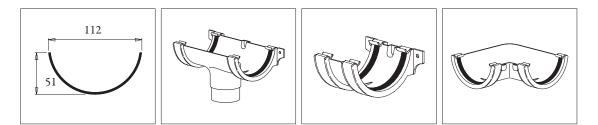

## Cast Iron Style Gutter Capacities

|                                                        | Gutter Flow Capacity<br>Litres per second |             | Maximum Roof<br>Area m <sup>2</sup> |           |
|--------------------------------------------------------|-------------------------------------------|-------------|-------------------------------------|-----------|
|                                                        | Level                                     | 1:600       | Level                               | 1:600     |
| 112mm Outlet at one end<br>Roundstyle Outlet at centre | 1.00<br>1.82                              | 1.3<br>2.43 | 48<br>87                            | 62<br>116 |