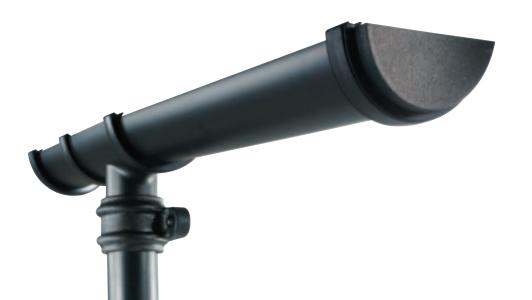

## Domestic Rainwater System

- 112mm Roundstyle.

The Roundstyle Cast Iron Style Rainwater System is synonymous with traditional cast iron styling and blends perfectly with the architectural detailing on heritage buildings, being virtually indistinguishable from original Cast Iron systems. The authentic styling of the Roundstyle system is suitable for both period styled new build and renovation projects alike.

- Authentic detailing and finish on guttering, downpipe, hoppers and fittings
- Fully compatible with the Cast Iron Style Soil System and traditional Cast Iron
- Incorporates 68mm Round Downpipe
- Choice of Ogee, Bath, Gothic and motiffed hopper designs
- Available in six colour options: Classic Black, Oxford Blue, Olive Green, Graphite Grey, Sandstone, Porcelain White