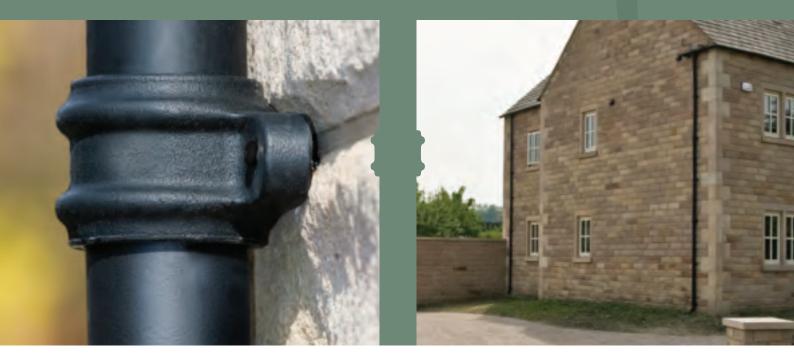

## Domestic Rainwater System

- 112mm Roundstyle.

The Roundstyle Cast Iron Style Rainwater System is synonymous with traditional cast iron styling and blends perfectly with the architectural detailing on heritage buildings, being virtually indistinguishable from original Cast Iron systems. The authentic styling of the Roundstyle system is suitable for both period styled new build and renovation projects alike.

- Authentic detailing and finish on guttering, downpipe, hoppers and fittings
- Fully compatible with the Cast Iron Style Soil System and traditional Cast Iron
- Incorporates 68mm Round Downpipe
- Choice of Ogee, Bath, Gothic and motiffed hopper designs
- Available in six colour options: Classic Black, Oxford Blue, Olive Green, Graphite Grey, Sandstone, Porcelain White